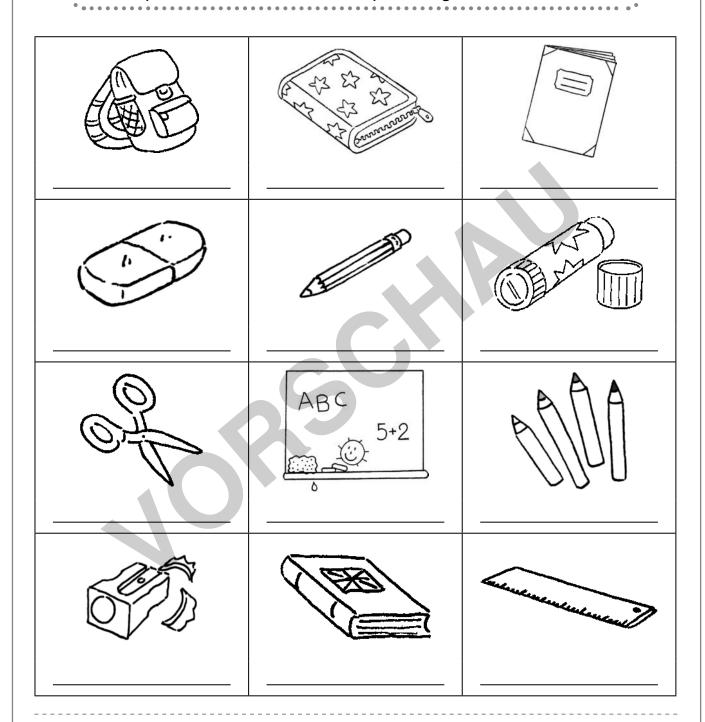

# School supplies

Label the pictures. One word is missing.

notebook – pencil – school bag – coloured pencils – ruler – book pencil case – rubber – sharpener – glue – scissors