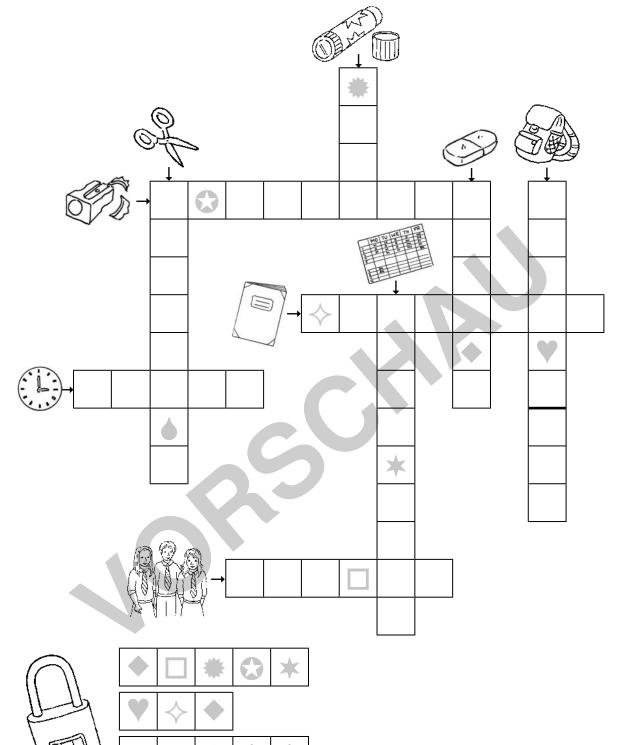

# Crossword puzzle

Fill in the right words.

tina Machleidt: Escape Rooms für den Englischunterricht 3/4 uer Verlag