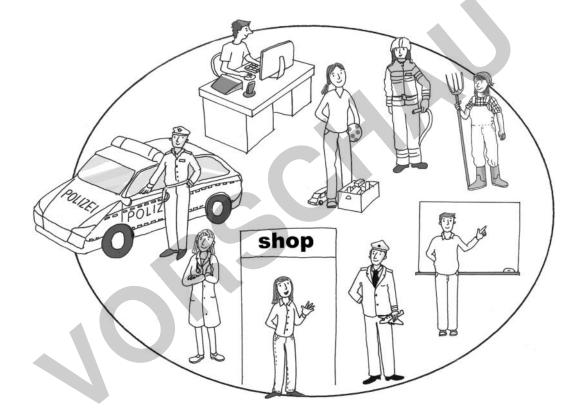

## Ausmalbild "Read and colour"

Read the texts and draw lines. Colour the people in the correct colours (texts).

She is a kindergarten teacher. Her pullover is yellow. Colour the small car grey.

He is an office worker. Colour his desk brown. Colour his shirt blue and green.

He is a firefighter. His uniform is black and red. His helmet is red. Colour the trousers grey.

She is a farmer. She has many cows. Colour her shirt orange and yellow. Her pants are brown.

He is a policeman. His car is blue. The siren is red. Colour the uniform blue and his hat black.

> She is a doctor. Colour her hair blond. Colour her uniform light pink. Her shoes are white.

He is a teacher. The blackboard is green. Colour his pullover purple and his jeans blue.

She is a shop assistant. Colour the shop green. Colour her blouse green and her jeans blue.

He is a pilot. Colour his hat blue. Colour his uniform white and blue. The small plane is red.

zur Vollversion